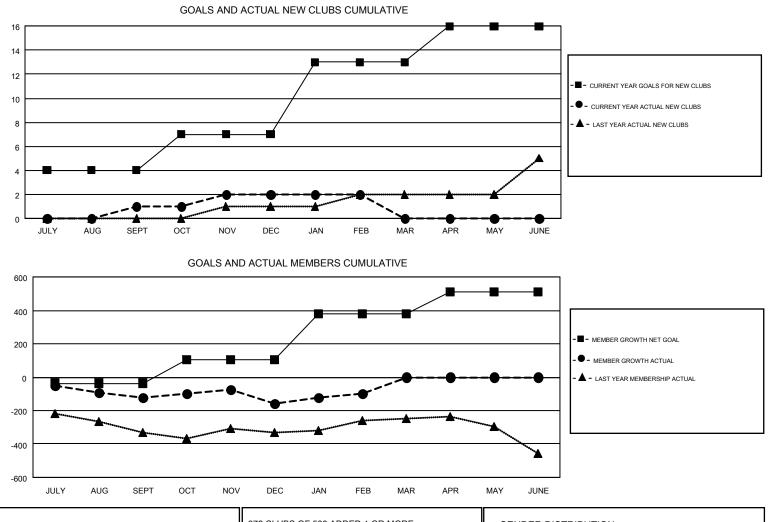

#### GMT: CHRIS LEWIS

| GMT   | CA  | 2 |
|-------|-----|---|
| Givin | 0/1 | ~ |

| Clubs                 |               |           | Members       |                       |                           |                         |                                                    |
|-----------------------|---------------|-----------|---------------|-----------------------|---------------------------|-------------------------|----------------------------------------------------|
| RESULTS FOR 2018-2019 |               |           |               | RESULTS FOR 2018-2019 |                           |                         |                                                    |
| QUARTER               | NEW CLUB GOAL | NEW CLUBS | DROPPED CLUBS | QUARTER               | MEMBER GROWTH NET<br>GOAL | MEMBER GROWTH<br>ACTUAL | DROPPED<br>MEMBERS ACTUAL<br>(including transfers) |
| JULY/AUG/SEPT         | 4             | 1         | 2             | JULY/AUG/SEPT         | -36                       | 181                     | 259                                                |
| OCT/NOV/DEC           | 3             | 1         | 1             | OCT/NOV/DEC           | 141                       | 428                     | 417                                                |
| JAN/FEB/MAR           | 6             | 0         | 0             | JAN/FEB/MAR           | 274                       | 232                     | 147                                                |
| APR/MAY/JUNE          | 3             | 0         | 0             | APR/MAY/JUNE          | 132                       | 0                       | 0                                                  |